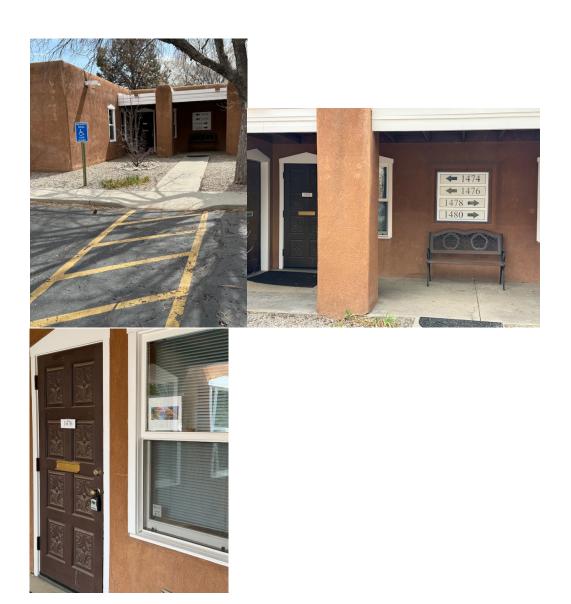

My office is one of the four in the building:

## **Upon Arrival:**

Please come into the front entry room. If the sign at the next door indicates I'm still with a client, please make yourself comfortable, take your shoes off and wash your hands in the bathroom down the hall to your left. Help yourself to water in the front room, if you like.