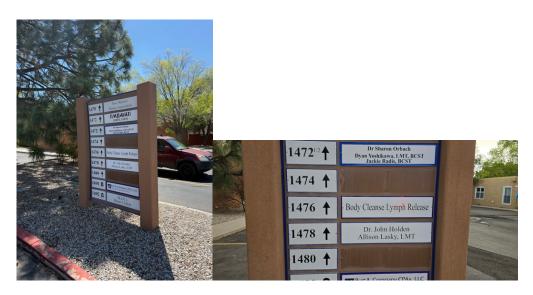

## In Santa Fe:

As you enter the "St. Francis Clock Tower Office Complex" from either of the two entrances from St. Francis, go to the complex's stop sign and turn toward the center of the complex. Then turn at the little perpendicular half street and park. My office is in the building to your left. Here's a photo of the sign where you turn.

My office is one of the four in the building: